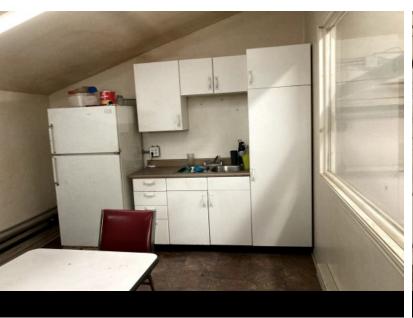

#### CHARACTERISTIC OF THE SPACE

YEAR OF RENOVATION CURRENT DEVELOPMENT FREE HEIGHT

2022 Stockage 16

RECEPTION AREA INTERNET AND TELECOM SECURITY

Yes N/A Alarm

MEETING ROOM HEATING MANAGER'S OFFICE

Yes Propane gas forced air and radiantYes

KITCHENETTE AIR CONDITIONING DAILY CLEANING

Yes N/A No

WASHROOMS ELECTRICITY ELEVATOR

Yes 600V | 200 amps N/A

OTHER INFORMATION

2022 Renovations: Lighting and Interior Design