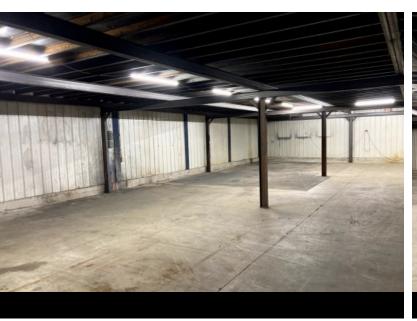

## RENTAL SPACE DESCRIPTION

Directly at the entrance of the municipality, the building is available for commercial use, ideal for independent contractor. The building sits on a 40,000 sq. ft. lot that is available for the tenant's needs. The building has a mezzanine of approximately 3000 ft<sup>2</sup> not calculated in the floor area as well as 2 garage doors.

#### SERVICES OFFERED IN THE BUILDING

Parking space
Storage available on the lot
Accessibility to highways
Mezzannine

**AVAILABLE AREA SQ. Ft.** 

7 200 SQ. Ft.

**PMML** 

AVAILABILITY Now