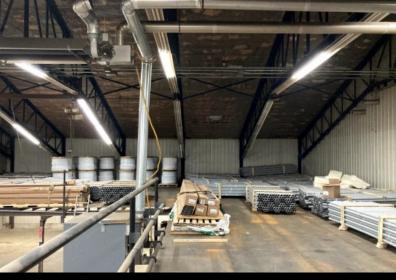

## RENTAL SPACE DESCRIPTION

Directly at the entrance of the municipality, the building is available for commercial use, ideal for independent contractor. The building sits on a 40,000 sq. ft. lot that is available for the tenant's needs. The building has a mezzanine of approximately 3000 ft<sup>2</sup> not calculated in the floor area as well as 2 garage doors.

#### STRATEGIC AREA FOR

Warehouse, transit point, mechanical, welding, retail

#### SERVICES OFFERED IN THE BUILDING

Parking space
Storage available on the lot
Accessibility to highways
Mezzannine

**AVAILABLE AREA SQ. Ft.** 

7 200 SQ. Ft.

**PMML** 

AVAILABILITY Now