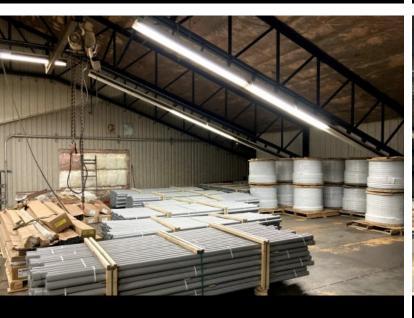

## RENTAL SPACE DESCRIPTION

Directly at the entrance of the municipality, the building is available for commercial use, ideal for independent contractor. The building sits on a 40,000 sq. ft. lot that is available for the tenant's needs. The building has a mezzanine of approximately 3000 ft<sup>2</sup> not calculated in the floor area as well as 2 garage doors.

#### SERVICES OFFERED IN THE BUILDING

Parking space
Storage available on the lot
Accessibility to highways
Mezzannine

**AVAILABLE AREA SQ. Ft.** 

7 200 SQ. Ft.

**PMML** 

AVAILABILITY Now

#### CHARACTERISTIC OF THE SPACE

YEAR OF RENOVATION CURRENT DEVELOPMENT FREE HEIGHT

2022 Stockage 16

RECEPTION AREA INTERNET AND TELECOM SECURITY

Yes N/A Alarm

MEETING ROOM HEATING MANAGER'S OFFICE

Yes Propane gas forced air and radiantYes