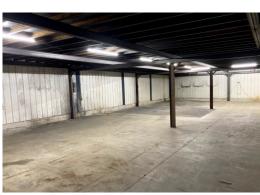

## RENTAL SPACE DESCRIPTION

Directly at the entrance of the municipality, the building is available for commercial use, ideal for independent contractor. The building sits on a 40,000 sq. ft. lot that is available for the tenant's needs. The building has a mezzanine of approximately 3000 ft<sup>2</sup> not calculated in the floor area as well as 2 garage doors.

#### SERVICES OFFERED IN THE BUILDING

Parking space
Storage available on the lot
Accessibility to highways
Mezzannine

**AVAILABLE AREA SQ. Ft.** 

7 200 SQ. Ft.

**PMML** 

AVAILABILITY Now

#### CHARACTERISTIC OF THE SPACE

YEAR OF RENOVATION CURRENT DEVELOPMENT FREE HEIGHT

2022 Stockage 16

RECEPTION AREA INTERNET AND TELECOM SECURITY

Yes N/A Alarm

MEETING ROOM HEATING MANAGER'S OFFICE

Yes Propane gas forced air and radiantYes