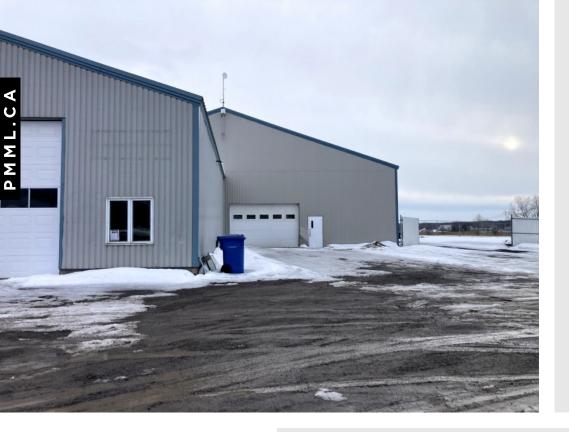

## RENTAL SPACE DESCRIPTION

Directly at the entrance of the municipality, the building is available for commercial use, ideal for independent contractor. The building sits on a 40,000 sq. ft. lot that is available for the tenant's needs. The building has a mezzanine of approximately 3000 ft<sup>2</sup> not calculated in the floor area as well as 2 garage doors.

#### SERVICES OFFERED IN THE BUILDING

Parking space
Storage available on the lot
Accessibility to highways
Mezzannine

**AVAILABLE AREA SQ. Ft.** 

7 200 SQ. Ft.

**PMML** 

AVAILABILITY Now