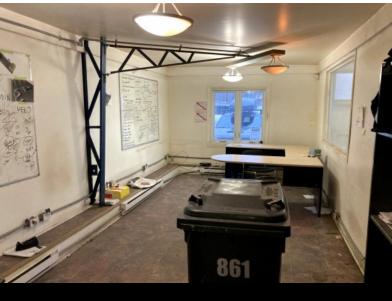

#### CHARACTERISTIC OF THE SPACE

YEAR OF RENOVATION CURRENT DEVELOPMENT FREE HEIGHT

2022 Stockage 16

RECEPTION AREA INTERNET AND TELECOM SECURITY

Yes N/A Alarm

MEETING ROOM HEATING MANAGER'S OFFICE

Yes Propane gas forced air and radiantYes

KITCHENETTE AIR CONDITIONING DAILY CLEANING

Yes N/A No

WASHROOMS ELECTRICITY ELEVATOR

Yes 600V | 200 amps N/A

OTHER INFORMATION

2022 Renovations: Lighting and Interior Design