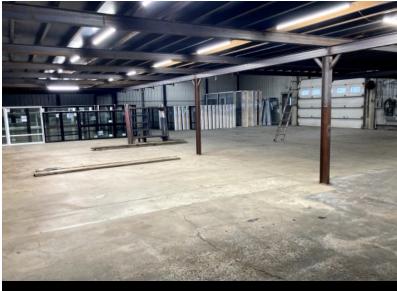

## RENTAL SPACE DESCRIPTION

Directly at the entrance of the municipality, the building is available for commercial use, ideal for independent contractor. The building sits on a 40,000 sq. ft. lot that is available for the tenant's needs. The building has a mezzanine of approximately 3000 ft<sup>2</sup> not calculated in the floor area as well as 2 garage doors.

#### SERVICES OFFERED IN THE BUILDING

Parking space
Storage available on the lot
Accessibility to highways
Mezzannine

**AVAILABLE AREA SQ. Ft.** 

7 200 SQ. Ft.

**PMML** 

AVAILABILITY Now

#### CHARACTERISTIC OF THE SPACE

YEAR OF RENOVATION CURRENT DEVELOPMENT FREE HEIGHT

2022 Stockage 16

RECEPTION AREA INTERNET AND TELECOM SECURITY

Yes N/A Alarm

MEETING ROOM HEATING MANAGER'S OFFICE

Yes Propane gas forced air and radiantYes