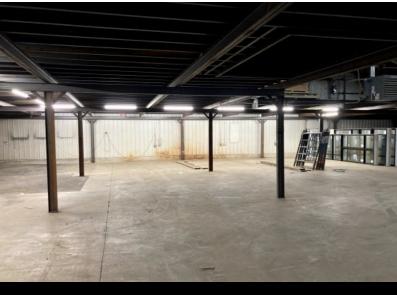

## RENTAL SPACE DESCRIPTION

Directly at the entrance of the municipality, the building is available for commercial use, ideal for independent contractor. The building sits on a 40,000 sq. ft. lot that is available for the tenant's needs. The building has a mezzanine of approximately 3000 ft<sup>2</sup> not calculated in the floor area as well as 2 garage doors.

#### SERVICES OFFERED IN THE BUILDING

Parking space
Storage available on the lot
Accessibility to highways
Mezzannine

**AVAILABLE AREA SQ. Ft.** 

7 200 SQ. Ft.

**PMML** 

AVAILABILITY Now

#### CHARACTERISTIC OF THE SPACE

YEAR OF RENOVATION CURRENT DEVELOPMENT FREE HEIGHT

2022 Stockage 16

RECEPTION AREA INTERNET AND TELECOM SECURITY

Yes N/A Alarm

MEETING ROOM HEATING MANAGER'S OFFICE

Yes Propane gas forced air and radiantYes