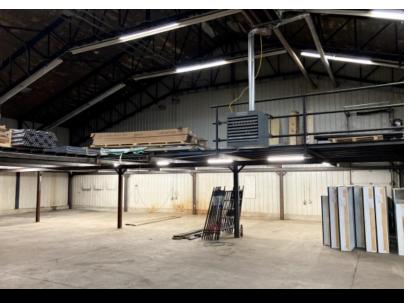

## RENTAL SPACE DESCRIPTION

Directly at the entrance of the municipality, the building is available for commercial use, ideal for independent contractor. The building sits on a 40,000 sq. ft. lot that is available for the tenant's needs. The building has a mezzanine of approximately 3000 ft<sup>2</sup> not calculated in the floor area as well as 2 garage doors.

#### SERVICES OFFERED IN THE BUILDING

Parking space
Storage available on the lot
Accessibility to highways
Mezzannine

**AVAILABLE AREA SQ. Ft.** 

7 200 SQ. Ft.

**PMML** 

AVAILABILITY Now

#### CHARACTERISTIC OF THE SPACE

YEAR OF RENOVATION CURRENT DEVELOPMENT FREE HEIGHT

2022 Stockage 16

RECEPTION AREA INTERNET AND TELECOM SECURITY

Yes N/A Alarm

MEETING ROOM HEATING MANAGER'S OFFICE

Yes Propane gas forced air and radiantYes