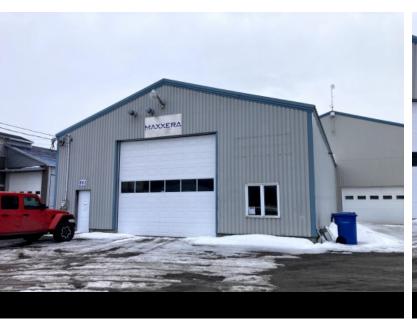

## RENTAL SPACE DESCRIPTION

Directly at the entrance of the municipality, the building is available for commercial use, ideal for independent contractor. The building sits on a 40,000 sq. ft. lot that is available for the tenant's needs. The building has a mezzanine of approximately 3000 ft<sup>2</sup> not calculated in the floor area as well as 2 garage doors.

861 Principale, Saint-Roch-de-Richelieu