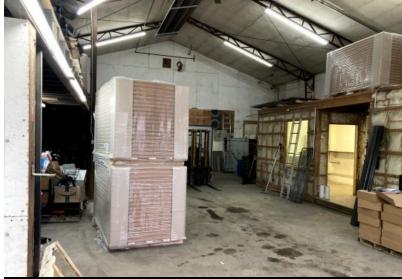

## RENTAL SPACE DESCRIPTION

Directly at the entrance of the municipality, the building is available for commercial use, ideal for independent contractor. The building sits on a 40,000 sq. ft. lot that is available for the tenant's needs. The building has a mezzanine of approximately 3000 ft<sup>2</sup> not calculated in the floor area as well as 2 garage doors.

#### SERVICES OFFERED IN THE BUILDING

Parking space
Storage available on the lot
Accessibility to highways
Mezzannine

**AVAILABLE AREA SQ. Ft.** 

7 200 SQ. Ft.

**PMML** 

AVAILABILITY Now

#### CHARACTERISTIC OF THE SPACE

YEAR OF RENOVATION CURRENT DEVELOPMENT FREE HEIGHT

2022 Stockage 16

RECEPTION AREA INTERNET AND TELECOM SECURITY

Yes N/A Alarm

MEETING ROOM HEATING MANAGER'S OFFICE

Yes Propane gas forced air and radiantYes