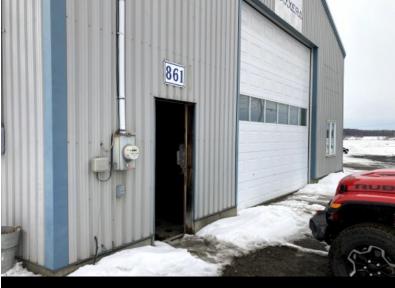

## RENTAL SPACE DESCRIPTION

Directly at the entrance of the municipality, the building is available for commercial use, ideal for independent contractor. The building sits on a 40,000 sq. ft. lot that is available for the tenant's needs. The building has a mezzanine of approximately 3000 ft<sup>2</sup> not calculated in the floor area as well as 2 garage doors.

861 Principale, Saint-Roch-de-Richelieu