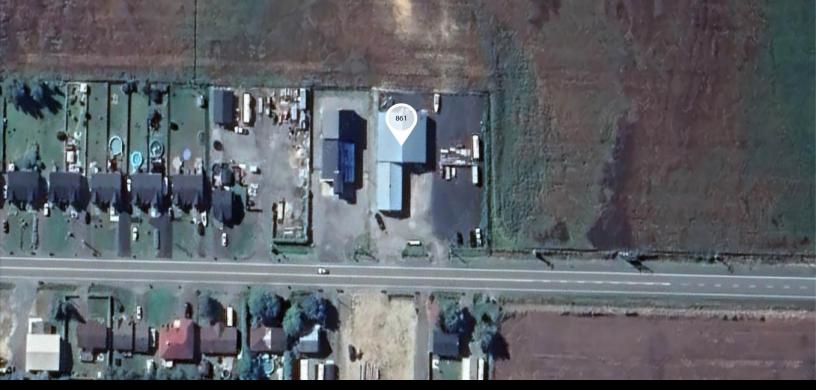

861 Principale, Saint-Roch-de-Richelieu

### MAIN ATTRACTIONS OF THE AREA

- Highway 30 less than 2 minutes away
- Sorel-Tracy less than 8 min
- Montreal less than 30 min away
- Port of Contre-Coeur less than 10 min

### **ACCESS**

2 minutes from highway A30, 50 minutes from Champlain bridge

**PUBLIC TRANSPORTS** 

N/A

**BIKE STORAGE** 

No

**INTERIOR PARKING** 

Yes