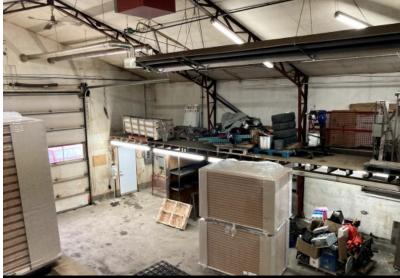

## RENTAL SPACE DESCRIPTION

Directly at the entrance of the municipality, the building is available for commercial use, ideal for independent contractor. The building sits on a 40,000 sq. ft. lot that is available for the tenant's needs. The building has a mezzanine of approximately 3000 ft<sup>2</sup> not calculated in the floor area as well as 2 garage doors.

#### SERVICES OFFERED IN THE BUILDING

Parking space
Storage available on the lot
Accessibility to highways
Mezzannine

**AVAILABLE AREA SQ. Ft.** 

7 200 SQ. Ft.

**PMML** 

AVAILABILITY Now

#### CHARACTERISTIC OF THE SPACE

YEAR OF RENOVATION CURRENT DEVELOPMENT FREE HEIGHT

2022 Stockage 16

RECEPTION AREA INTERNET AND TELECOM SECURITY

Yes N/A Alarm

MEETING ROOM HEATING MANAGER'S OFFICE

Yes Propane gas forced air and radiantYes