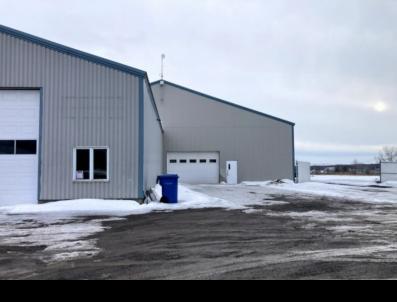

## RENTAL SPACE DESCRIPTION

Directly at the entrance of the municipality, the building is available for commercial use, ideal for independent contractor. The building sits on a 40,000 sq. ft. lot that is available for the tenant's needs. The building has a mezzanine of approximately 3000 ft<sup>2</sup> not calculated in the floor area as well as 2 garage doors.

#### SERVICES OFFERED IN THE BUILDING

Parking space
Storage available on the lot
Accessibility to highways
Mezzannine

**AVAILABLE AREA SQ. Ft.** 

7 200 SQ. Ft.

**PMML** 

AVAILABILITY Now