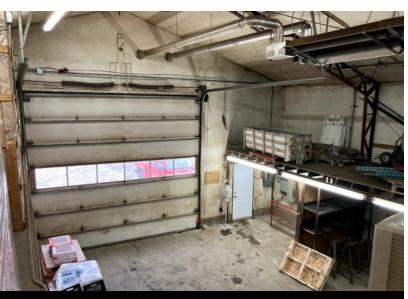

## RENTAL SPACE DESCRIPTION

Directly at the entrance of the municipality, the building is available for commercial use, ideal for independent contractor. The building sits on a 40,000 sq. ft. lot that is available for the tenant's needs. The building has a mezzanine of approximately 3000 ft<sup>2</sup> not calculated in the floor area as well as 2 garage doors.

#### SERVICES OFFERED IN THE BUILDING

Parking space
Storage available on the lot
Accessibility to highways
Mezzannine

**AVAILABLE AREA SQ. Ft.** 

7 200 SQ. Ft.

**PMML** 

AVAILABILITY Now

#### CHARACTERISTIC OF THE SPACE

YEAR OF RENOVATION CURRENT DEVELOPMENT FREE HEIGHT

2022 Stockage 16

RECEPTION AREA INTERNET AND TELECOM SECURITY

Yes N/A Alarm

MEETING ROOM HEATING MANAGER'S OFFICE

Yes Propane gas forced air and radiantYes