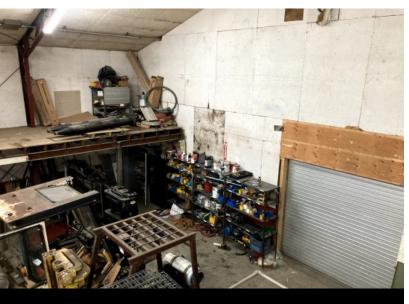

## RENTAL SPACE DESCRIPTION

Directly at the entrance of the municipality, the building is available for commercial use, ideal for independent contractor. The building sits on a 40,000 sq. ft. lot that is available for the tenant's needs. The building has a mezzanine of approximately 3000 ft<sup>2</sup> not calculated in the floor area as well as 2 garage doors.

#### SERVICES OFFERED IN THE BUILDING

Parking space
Storage available on the lot
Accessibility to highways
Mezzannine

**AVAILABLE AREA SQ. Ft.** 

7 200 SQ. Ft.

**PMML** 

AVAILABILITY Now