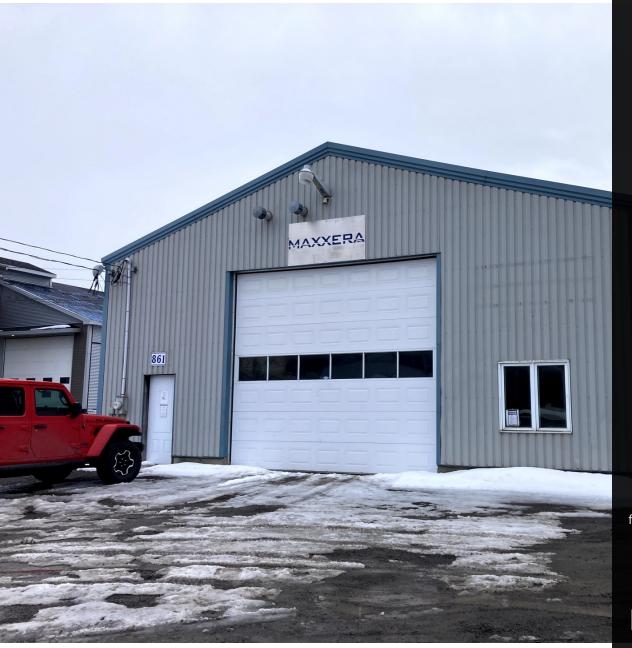

## Unit 861 Industrial

861 Principale, Saint-Roch-de-Richelieu

FOR RENT

Florian Leterrier
Real estate broker

**CELL PHONE** 514-926-4293

**☑ EMAIL** florian.leterrier@pmml.ca

PMML.CA

f ⊚ in **□** ふ

## RENTAL SPACE DESCRIPTION

Directly at the entrance of the municipality, the building is available for commercial use, ideal for independent contractor. The building sits on a 40,000 sq. ft. lot that is available for the tenant's needs. The building has a mezzanine of approximately 3000 ft<sup>2</sup> not calculated in the floor area as well as 2 garage doors.

#### SERVICES OFFERED IN THE BUILDING

Parking space
Storage available on the lot
Accessibility to highways
Mezzannine

**AVAILABLE AREA SQ. Ft.** 

7 200 SQ. Ft.

**PMML** 

AVAILABILITY Now

#### CHARACTERISTIC OF THE SPACE

YEAR OF RENOVATION CURRENT DEVELOPMENT FREE HEIGHT

2022 Stockage 16

RECEPTION AREA INTERNET AND TELECOM SECURITY

Yes N/A Alarm

MEETING ROOM HEATING MANAGER'S OFFICE

Yes Propane gas forced air and radiantYes