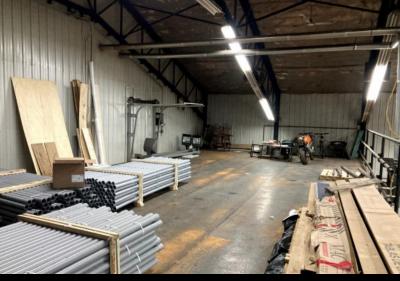

## RENTAL SPACE DESCRIPTION

Directly at the entrance of the municipality, the building is available for commercial use, ideal for independent contractor. The building sits on a 40,000 sq. ft. lot that is available for the tenant's needs. The building has a mezzanine of approximately 3000 ft<sup>2</sup> not calculated in the floor area as well as 2 garage doors.

#### SERVICES OFFERED IN THE BUILDING

Parking space
Storage available on the lot
Accessibility to highways
Mezzannine

**AVAILABLE AREA SQ. Ft.** 

7 200 SQ. Ft.

**PMML** 

AVAILABILITY Now

#### CHARACTERISTIC OF THE SPACE

YEAR OF RENOVATION CURRENT DEVELOPMENT FREE HEIGHT

2022 Stockage 16

RECEPTION AREA INTERNET AND TELECOM SECURITY

Yes N/A Alarm

MEETING ROOM HEATING MANAGER'S OFFICE

Yes Propane gas forced air and radiantYes