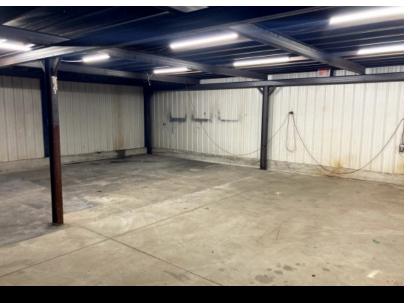

## RENTAL SPACE DESCRIPTION

Directly at the entrance of the municipality, the building is available for commercial use, ideal for independent contractor. The building sits on a 40,000 sq. ft. lot that is available for the tenant's needs. The building has a mezzanine of approximately 3000 ft<sup>2</sup> not calculated in the floor area as well as 2 garage doors.

#### SERVICES OFFERED IN THE BUILDING

Parking space
Storage available on the lot
Accessibility to highways
Mezzannine

**AVAILABLE AREA SQ. Ft.** 

7 200 SQ. Ft.

**PMML** 

AVAILABILITY Now

#### CHARACTERISTIC OF THE SPACE

YEAR OF RENOVATION CURRENT DEVELOPMENT FREE HEIGHT

2022 Stockage 16

RECEPTION AREA INTERNET AND TELECOM SECURITY

Yes N/A Alarm

MEETING ROOM HEATING MANAGER'S OFFICE

Yes Propane gas forced air and radiantYes