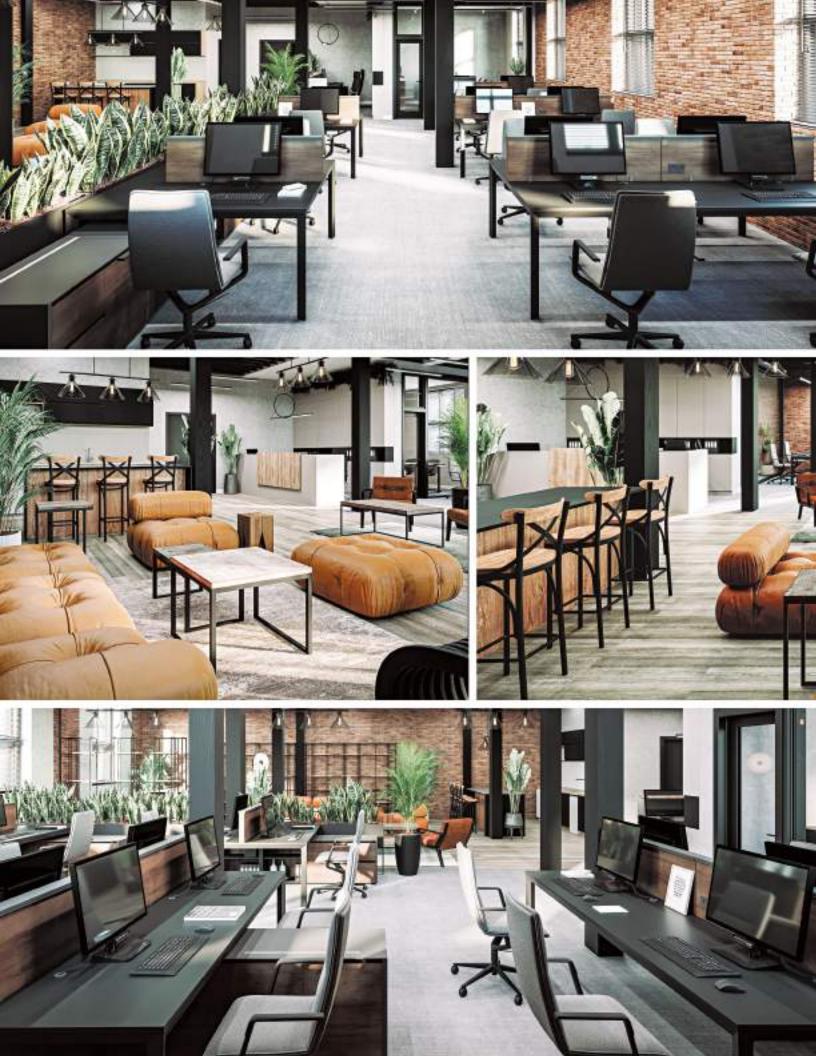

#### The way we work has completely evolved over the past few years.

CORTEX LOFTS offers a new version of a turn-key workspace in a brick building with stone lintels and large windows from the early 20<sup>th</sup> century. The spaces are delivered with kitchenettes, a conference room, wood flooring and white-painted walls.

# ADAPTED FOR YOUR BUSINESS

We have focused on services to accommodate companies that need flexibility and space to create, produce and operate.

Indoor parking for bikes

Monitoring of central humidification and fresh air

Floor plan adaptable to single or multiple tenants

Bathrooms & showers available on each floor

Loading dock

Free mid-season air conditioning via the central system

**Commercial elevator** 

Possibility of direct street access

# LEASE YOUR ETHICAL AND INSPIRED WORKSPACE

CORTEX lofts have been designed for a new working reality.

Collaborate, share, exchange in an inspiring space that reflects today's work environment. A bright, warm, industrial loft-style office space in one of Montreal's most sought-after neighbourhoods.