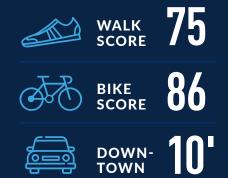

#### Historically, a working-class neighbourhood in Montreal.

Today, Beaubien Street is full of cafés, trendy restaurants, and bicycle stores.

This constantly evolving neighbourhood has reshaped itself through a new clientele of creative and well-educated individuals. The new trendsetters work in La Petite-Patrie. They ride bikes, they walk, they prefer public transportation to cars.