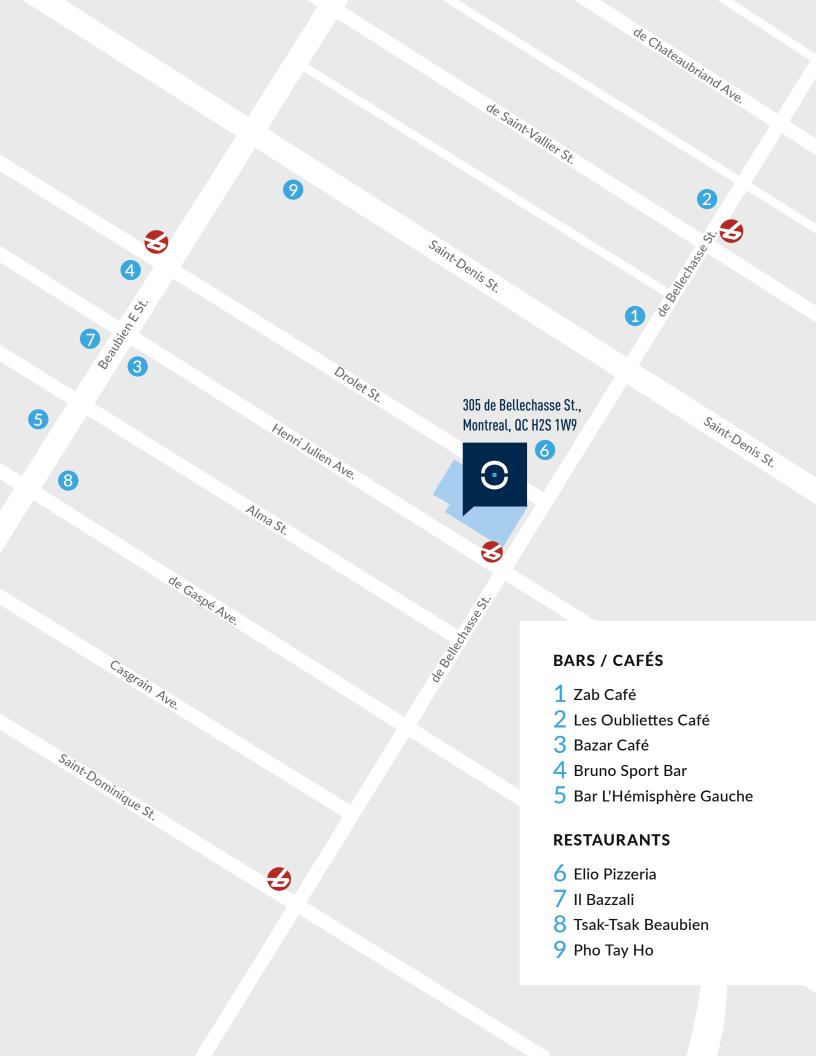

## ENCOURAGING PUBLIC TRANSPORTATION

## ACTIVE MOBILITY

## THE NEIGHBOURHOOD THRIVE BETWEEN LA PETITE-PATRIE AND LA PETITE ITALIE.

#### Historically, a working-class neighbourhood in Montreal.

Today, Beaubien Street is full of cafés, trendy restaurants, and bicycle stores.

This constantly evolving neighbourhood has reshaped itself through a new clientele of creative and well-educated individuals. The new trendsetters work in La Petite-Patrie. They ride bikes, they walk, they prefer public transportation to cars.

The many terraces, the cafés in Little Italy and the lively Beaubien Street make it a great place to set up a stimulating workspace!