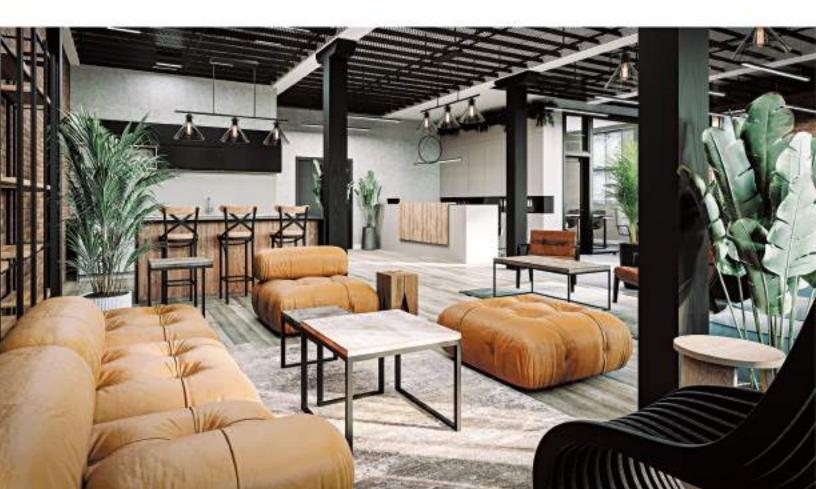

#### The way we work has completely evolved over the past few years.

CORTEX LOFTS offers a new version of a turn-key workspace in a brick building with stone lintels and large windows from the early 20<sup>th</sup> century. The spaces are delivered with kitchenettes, a conference room, wood flooring and white-painted walls.

# LEASE YOUR ETHICAL AND INSPIRED WORKSPACE

CORTEX lofts have been designed for a new working reality.

Collaborate, share, exchange in an inspiring space that reflects today's work environment. A bright, warm, industrial loft-style office space in one of Montreal's most sought-after neighbourhoods.