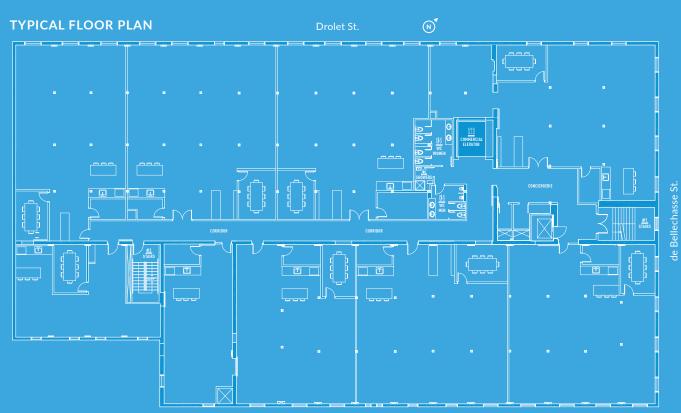

Floor plan adaptable to single or multiple tenants

Bathrooms & showers available on each floor

Loading dock

Free mid-season air conditioning via the central system

**Commercial elevator** 

Possibility of direct street access

#### LOFT STYLE OFFICE SPACE

| Rentable area        | Up to 15, 000 sq. ft.                                                                                                                                                                | Occupancy                                     | Immediate                                                                       |
|----------------------|--------------------------------------------------------------------------------------------------------------------------------------------------------------------------------------|-----------------------------------------------|---------------------------------------------------------------------------------|
|                      | <ul> <li>→ Basement: 5, 619 sq. ft.</li> <li>→ Ground f.: 3, 698 sq. ft.</li> <li>→ 2<sup>nd</sup> f oor: 11,585 sq. ft.</li> <li>→ 3<sup>rd</sup> f oor: 16, 120 sq. ft.</li> </ul> | Ceiling height                                | +/- 11 feet                                                                     |
|                      |                                                                                                                                                                                      | Bathrooms and showers                         | On each floor                                                                   |
|                      |                                                                                                                                                                                      |                                               | 0000                                                                            |
|                      |                                                                                                                                                                                      | Complete renovation                           | 2023                                                                            |
|                      | → 4 <sup>th</sup> f oor: 12,888 sq. ft.                                                                                                                                              | Storage space                                 | In basement                                                                     |
| Net rent*            | Contact us                                                                                                                                                                           | Highway and public transportation             | <b>Metro station:</b><br>6-minute walk to Rosemont<br>7-minute walk to Beaubien |
| Additional rent*     | \$8 / sq. ft.                                                                                                                                                                        |                                               |                                                                                 |
| Energy & Maintenance | Not Included                                                                                                                                                                         |                                               | Bus:                                                                            |
| Included             | - 2 loading docks                                                                                                                                                                    |                                               | 31, 361, 161, 370,<br>18, 160 .                                                 |
|                      | <ul> <li>1 freight elevator</li> <li>Turn-key spaces, with a<br/>kitchenette, a conference room,<br/>wood flooring and white-<br/>painted brick walls and more.</li> </ul>           |                                               | Highway: 8 min. from the 40                                                     |
|                      |                                                                                                                                                                                      | Bike rack                                     | Yes                                                                             |
|                      |                                                                                                                                                                                      | *Prices are subject to change without notice. |                                                                                 |