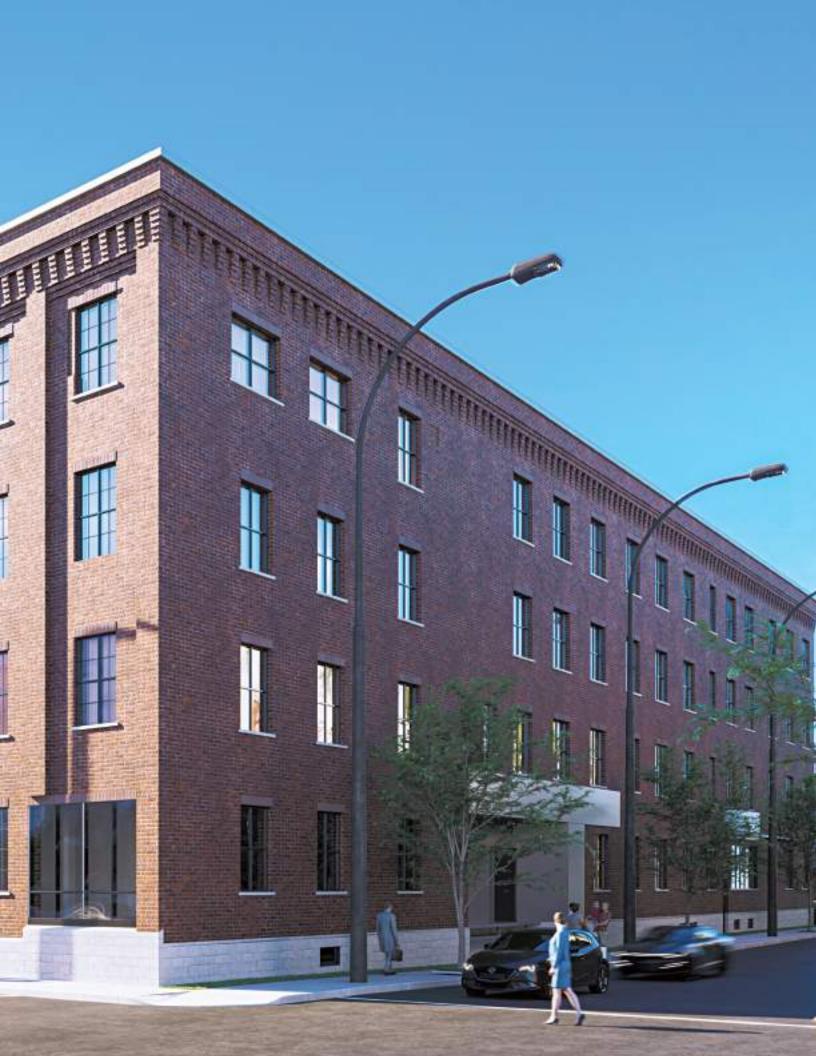

#### The way we work has completely evolved over the past few years.

CORTEX LOFTS offers a new version of a turn-key workspace in a brick building with stone lintels and large windows from the early 20<sup>th</sup> century. The spaces are delivered with kitchenettes, a conference room, wood flooring and white-painted walls.

The early 20<sup>th</sup> century red brick industrial building that housed the Catelli pasta factory, located at 305 de Bellechasse Street, becomes CORTEX LOFTS.

## **CORTEX LOFTS 305 BELLECHASSE, MONTREAL**